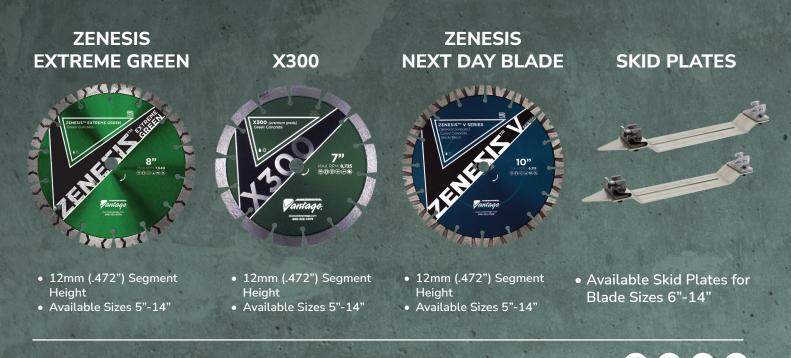

High-Efficiency Dust Box with Blade Sight Window
- Front and Rear Pointers for Cut Accuracy
- Lightweight for easy Loading & Unloading
- Ergonomic Handle
- Integrated Wrench Holder
- Great for Same Day or Next Day Cutting
- Made in USA

| Blade Capacity      | 8"                        |
|---------------------|---------------------------|
| Weight              | 108lbs                    |
| Arbor Size          | 7/8"                      |
| Cutting Depth       | Up to 2"                  |
| Frame Construction  | Powder Coated Steel       |
| Vacuum Requirements | 250 CFM with 2" Dust Port |
| Motor               | Honda GX200 (5.5HP)       |



Warning



## **EARLY ENTRY PRODUCTS**



CUTTING STYLE FASTER CUTTING

LONGER LIFE

(0)

in

## **ADDITIONAL EARLY ENTRY BLADES/ACCESSORIES**