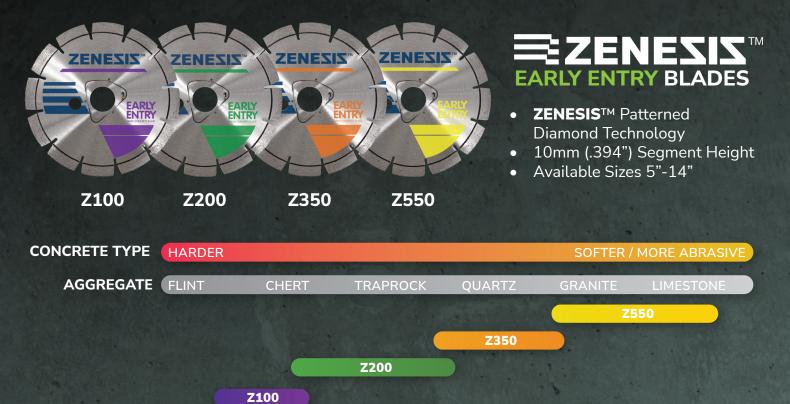

## **GS100** GREEN CONCRETE EARLY ENTRY SAW BY © Gorilla Concrete Tools

- Patent Pending High-Efficiency Dust Box with Blade Sight Window
- Front and Rear Pointers for Cut Accuracy
- Lightweight for easy Loading & Unloading
- Ergonomic Handle
- Integrated Wrench Holder
- Great for Same Day or Next Day Cutting
- Made in USA

| Blade Capacity      | 8"                        |
|---------------------|---------------------------|
| Weight              | 108lbs                    |
| Arbor Size          | 7/8"                      |
| Cutting Depth       | Up to 2"                  |
| Frame Construction  | Powder Coated Steel       |
| Vacuum Requirements | 250 CFM with 2" Dust Port |
| Motor               | Honda GX200 (5.5HP)       |



Warning



## **EARLY ENTRY PRODUCTS**



CUTTING STYLE FASTER CUTTING

LONGER LIFE

(0)

in

## **ADDITIONAL EARLY ENTRY BLADES/ACCESSORIES**